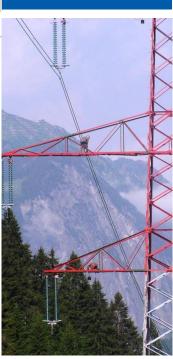

# Protective Coatings and Solutions for heavy Duty

Helios protective coatings are applied to bridges, high-voltage towers, steel constructions and industrial installations throughout the world.

- designed to withstand different environmental conditions
- ensure safety worldwide
- solvent borne, high solid or waterborne
- environmentally friendly & sustainable
- internationally certified (EN ISO 12944, Blatt 87 etc.)