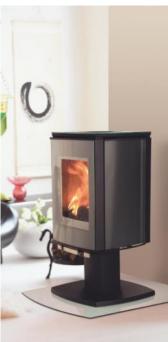

### THERMODUR

# High heat resistant coatings

The **Thermodur** series offer coating solutions in many colours for woodburning stoves, flue pipes and hotplates that withstand high temperatures:

- excellent adhesion to nonshotblasted subsurfaces
- Heat-resistant, modified silicone resin single-coat enamel
- very good colour retention