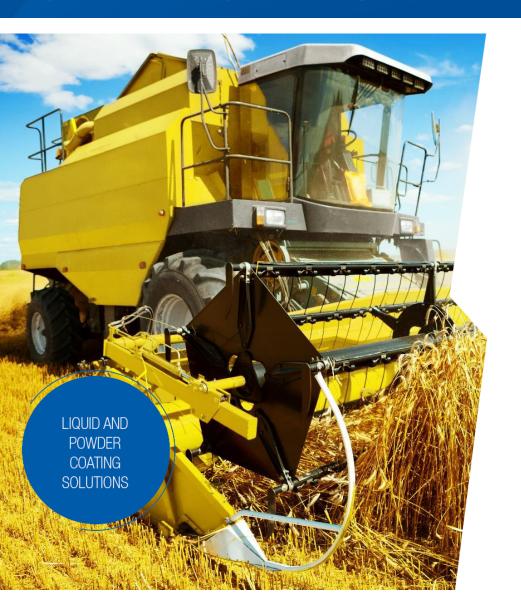

#### Systems for:

- » Railway vehicles (with worldwide approvals)
- » Agricultural machines
- Construction machines
- Metal system constructions
- Sports equipment sector
- Waterborne, Solventborne, high solid and ultra HS solutions
- » Primers, Fillers, Basecoats, Clearcoats, Topcoats, Putties

#### **ACE Systems**

- Agricultural machinery
- Construction machinery
- Earthmoving machinery and equipment
- excellent abrasion resistance
- durable high-quality surface
- protection against frequent contact with dirt, salt, water, grass, etc. are required