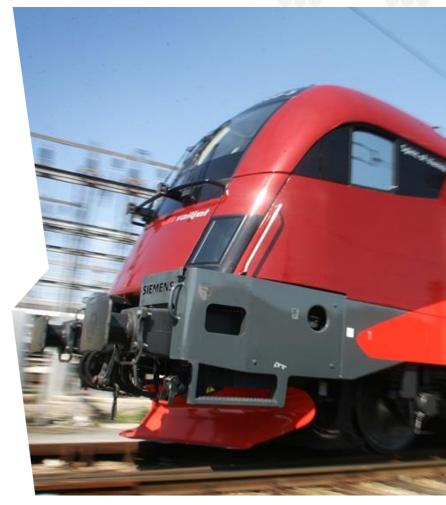

## Commercial Transportation and Railway Coatings

#### Systems for:

- » Railway vehicles (with worldwide approvals)
- » Agricultural machines
- Construction machines
- Metal system constructions
- Sports equipment sector
- Waterborne, Solventborne, high solid and ultra HS solutions
- » Primers, Fillers, Basecoats, Clearcoats, Topcoats, Putties