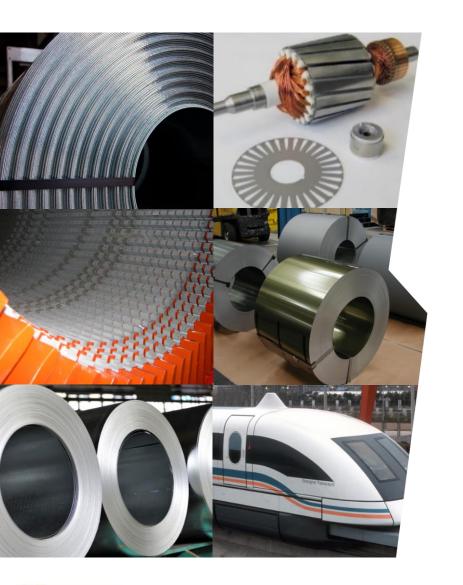

#### **Core plate varnishes**

- The Remisol product series by Rembrandtin include 100% RoHS compliant coatings for CRNO electrical steel and stamped parts
- water dilutable
- Heat-hardening
- Excellent insulating properties increase the efficiency of electrical machines

#### **Zinc Flake Coating Systems**

- System structure: base coat and top coat
- High cathodic corrosion protection
- TL 180: Black Surface
- Defined friction properties
- Good adhesion and abrasion resistance
- High chemical resistance
- Electrical conductivity
- Extremely thin layer (8-12 μm)
- Ressource saving