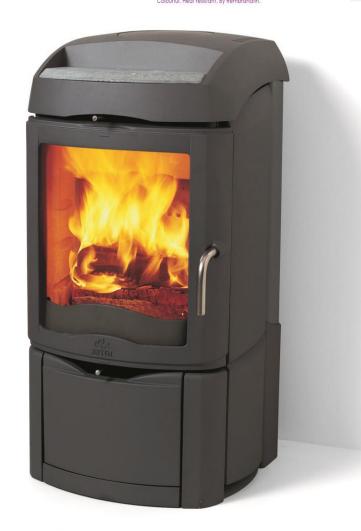

# High heat resistant coatings

The **Thermodur** series offer coating solutions in many colours for woodburning stoves, flue pipes and hotplates that withstand high temperatures:

- excellent adhesion to nonshotblasted subsurfaces
- Heat-resistant, modified silicone resin single-coat enamel
- very good colour retention